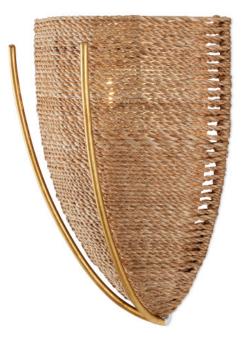

## Dreamscape Wall Sconce

Overall: 9.75"h x 7.5"w x 4.5"d

Finish: Natural/Contemporary Gold Leaf Materials: Abaca Rope/Wrought Iron

Item Weight: 4 lb Number of Lights: 1 Sugggested Bulb: B Torpedo Tip Socket Type: E12 Watts per Socket / Item: 60 / 60

Cord: 1' Black/White Shade: Natural Abaca Rope/Wrought Iron The Dreamscape Wall Sconce, made of natural abaca rope, is a woven creation designed by Ian Thornton. The seamless instersection of thin ribs of gold-leafed wrought iron start at the bottom and arc up along the surface, bringing ropewrapped wall sconce its contemporary flair. The natural material warms the overall effect.