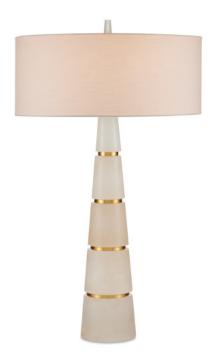

## Eleanora Table Lamp

6000-0904

Overall: 33.75"h x 19.5"dia

Finish: Natural/Natural Brass Materials: Alabaster/Metal

Item Weight: 29 lb Number of Lights: 2

Sugggested Bulb: A Standard Bulb

Socket Type: E26

Watts per Socket / Item: 100 / 200

Cord: 6' Clear Silver Switch: 1-Way Cord Switch Shade: Off White Linen Shade Dimensions: 19.5" x 8"h The Eleanora Table Lamp, designed by Tom Caldwell, has a modern feel that leans toward Hollywood glamour. Made of natural alabaster, the graduated segments of luminous material are cinched by brass rings that glow just as beautifully as the stone when the lamp is switched on. Design details of note are how the finial tapers as if it is an extension of the lamp's body, as well as the shallow profile of the off-white linen shade.