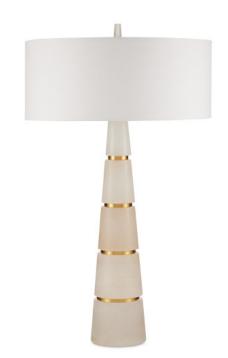

## Eleanora Table Lamp

6000-0904

Overall: 33.75"h x 19.5"dia

Finish: Natural/Natural Brass Materials: Alabaster/Metal

Item Weight: 29 lb Number of Lights: 2

Sugggested Bulb: A Standard Bulb

Socket Type: E26

Watts per Socket / Item: 100 / 200

Cord: 6' Clear Silver Switch: 1-Way Cord Switch Shade: Off White Linen Shade Dimensions: 19.5" x 8"h The Eleanora Table Lamp, designed by Tom Caldwell, has a modern feel that leans toward Hollywood glamour. Made of natural alabaster, the graduated segments of luminous material are cinched by brass rings that glow just as beautifully as the stone when the lamp is switched on. Design details of note are how the finial tapers as if it is an extension of the lamp's body, as well as the shallow profile of the off-white linen shade.