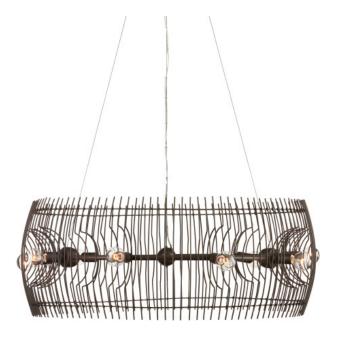

## **Endicott Chandelier**

9000-1105

Overall: 12"h x 30.75"dia Adjustable Height: 20.5" to 142"

Finish: Bronze Gold Materials: Wrought Iron

Item Weight: 13 lb Number of Lights: 9 Sugggested Bulb: G Globe Socket Type: E12

Watts per Socket / Item: 60 / 540

Cord: 13' Clear Silver

A remarkably labor-intensive piece of artistry, the Endicott Chandelier is fashioned from wrought iron that has been formed into wire and finished in a bronze gold that enhances the thin ribs with deep-toned color. The fact that each piece of wire is cut and bent by hand means this black chandelier takes many hours to realize. The piece is hung on aircraft cable, which contributes to the airiness of this design.