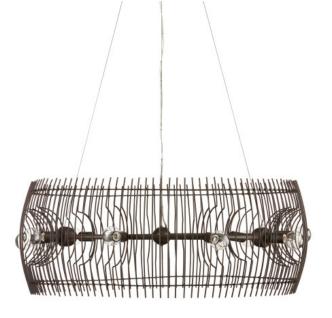

## **Endicott Chandelier**

9000-1105

Overall: 12"h x 30.75"dia Adjustable Height: 20.5" to 142"

Finish: Bronze Gold Materials: Wrought Iron

Item Weight: 13 lb Number of Lights: 9 Sugggested Bulb: G Globe Socket Type: E12

Watts per Socket / Item: 60 / 540

Cord: 13' Clear Silver

A remarkably labor-intensive piece of artistry, the Endicott Chandelier is fashioned from wrought iron that has been formed into wire and finished in a bronze gold that enhances the thin ribs with deep-toned color. The fact that each piece of wire is cut and bent by hand means this black chandelier takes many hours to realize. The piece is hung on aircraft cable, which contributes to the airiness of this design.