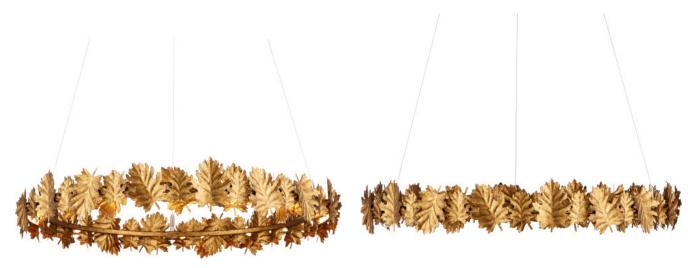

## English Oak Chandelier

9000-1145

Overall: 5"h x 32.5"dia Adjustable Height: 12" to 140"

Finish: Gold Leaf Materials: Wrought Iron

Item Weight: 13 lb Number of Lights: 1

Sugggested Bulb: Integrated LED Watts per Socket / Item: 56 / 56

Cord: 1' Black/White

The English Oak Chandelier, designed by Clarence Mallari, is a nature-inspired design with a whimsical profile. Made of wrought iron in a gold leaf finish, the leaves are cut and pressed into life-like shapes. Mallari was inspired by the autumn leaves that fall each year from giant oak trees. The integrated LED strip that illuminates the fixture allows it to float because the aircraft cable from which it hangs powers the light source, making chains or rods unnecessary.