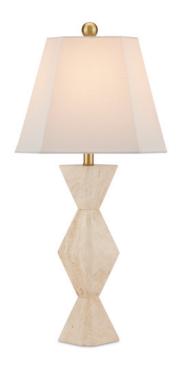

## Estelle Table Lamp

6000-0905

 $\bigcirc$ 

Overall: 30.75"h x 14"w x 14"d

Finish: Natural Materials: Travertine

Item Weight: 20 lb Number of Lights: 1

Sugggested Bulb: A Standard Bulb

Socket Type: E26

Watts per Socket / Item: 100 / 100

Cord: 6' Clear Silver Switch: 1-Way Turn Knob Shade: Bone Linen

Shade Dimensions: 8.5" x 14" x 10.5"h

The Estelle Table Lamp has pyramid-shaped segments made of natural travertine that form a fluted profile. Designed by Tom Caldwell, this lamp is a labor-intensive piece because the shape is hand-formed. The square-cut-corner empire shade made of bone-colored linen echoes the tones in the travertine body of the contemporary lamp. Because it is made of natural travertine, the tones and the pits in the stone will vary from lamp to lamp.