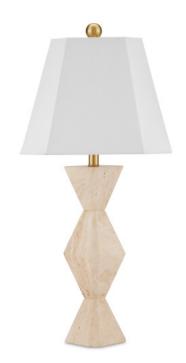

## Estelle Table Lamp

6000-0905

 $\bigcirc$ 

Overall: 30.75"h x 14"w x 14"d

Finish: Natural Materials: Travertine

Item Weight: 20 lb Number of Lights: 1

Sugggested Bulb: A Standard Bulb

Socket Type: E26

Watts per Socket / Item: 100 / 100

Cord: 6' Clear Silver Switch: 1-Way Turn Knob Shade: Bone Linen

Shade Dimensions: 8.5" x 14" x 10.5"h

The Estelle Table Lamp has pyramid-shaped segments made of natural travertine that form a fluted profile. Designed by Tom Caldwell, this lamp is a labor-intensive piece because the shape is hand-formed. The square-cut-corner empire shade made of bone-colored linen echoes the tones in the travertine body of the contemporary lamp. Because it is made of natural travertine, the tones and the pits in the stone will vary from lamp to lamp.