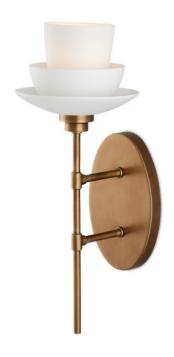

## Etiquette Wall Sconce

5000-0236

Overall: 15.5"h x 6"w x 7"d

Finish: Antique Brass/White Materials: Bone China/Wrought Iron

Item Weight: 2 lb Number of Lights: 1

Sugggested Bulb: B Torpedo Tip

Socket Type: E12

Watts per Socket / Item: 60 / 60

Cord: 1' Black/White

The Etiquette Wall Sconce is a mid-century-modern inspired fixture made of metal in an antique brass finish. The telescoping stem holds semi-transparent bone china cups in graduating shapes that resemble tea cups. The luminous material softens the light that reflects from within it. This gold and white wall sconce was designed to be an uplight fixture with glowing shades.