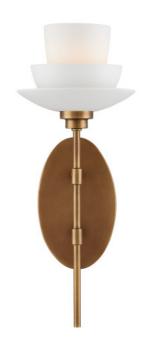

## Etiquette Wall Sconce

5000-0236

Overall: 15.5"h x 6"w x 7"d

Finish: Antique Brass/White Materials: Bone China/Wrought Iron

Item Weight: 2 lb Number of Lights: 1

Sugggested Bulb: B Torpedo Tip

Socket Type: E12

Watts per Socket / Item: 60 / 60

Cord: 1' Black/White

The Etiquette Wall Sconce is a mid-century-modern inspired fixture made of metal in an antique brass finish. The telescoping stem holds semi-transparent bone china cups in graduating shapes that resemble tea cups. The luminous material softens the light that reflects from within it. This gold and white wall sconce was designed to be an uplight fixture with glowing shades.