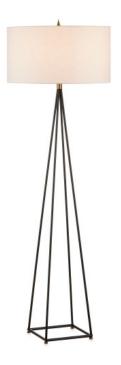

## Fiction Floor Lamp

8000-0146

Overall: 71 "h x 23 "dia

Finish: Bronze/Antique Brass Materials: Wrought Iron

Item Weight: 11 lb Number of Lights: 1

Sugggested Bulb: A Standard Bulb

Socket Type: E26

Watts per Socket / Item: 150 / 150

Cord: 8' Clear Silver Switch: 3-Way Turn Knob Shade: Off White Linen Shade Dimensions: 23" x 12"h The Fiction Floor Lamp has an open-form pyramid shape made from metal in a bronze finish that is cinched by a ring in an antique brass finish where it meets the shade. The brighter finish continues to the pointy pyramid finial. Tom Caldwell designed the black floor lamp with its tapered obelisk shape, which he topped with an off-white linen shade.