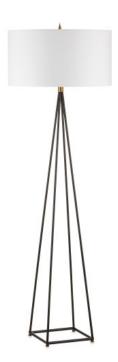

## Fiction Floor Lamp

8000-0146

Overall: 71 "h x 23 "dia

Finish: Bronze/Antique Brass Materials: Wrought Iron

Item Weight: 11 lb Number of Lights: 1

Sugggested Bulb: A Standard Bulb

Socket Type: E26

Watts per Socket / Item: 150 / 150

Cord: 8' Clear Silver Switch: 3-Way Turn Knob Shade: Off White Linen Shade Dimensions: 23" x 12"h The Fiction Floor Lamp has an open-form pyramid shape made from metal in a bronze finish that is cinched by a ring in an antique brass finish where it meets the shade. The brighter finish continues to the pointy pyramid finial. Tom Caldwell designed the black floor lamp with its tapered obelisk shape, which he topped with an off-white linen shade.