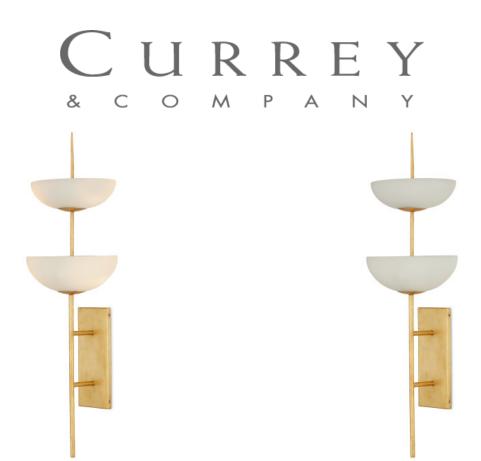

## Follett Wall Sconce

5000-0253

Overall: 34"h x 12"w x 6.75"d

Finish: Contemporary Gold Leaf/White Materials: Wrought Iron/Composite

Item Weight: 6 lb Number of Lights: 4

Sugggested Bulb: CA Flame Tip

Socket Type: E12

Watts per Socket / Item: 2 / 8

Cord: 1' Black/White

lan Thornton designed the Follett Wall Sconce with its incredibly thin stem fitted with white composite bowls that glow when the lights are switched on. Inspired by a fountain, Thornton found the perfect symmetry to create the fixture's modern sleekness. The sconce has a contemporary gold leaf finish that reflects the illumination with a hint of patina.