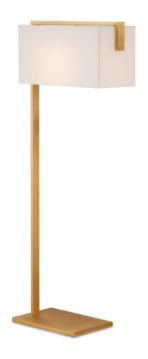

## Gambit Floor Lamp

8000-0143

Overall: 63.5"h x 25"w x 12"d

Finish: Contemporary Gold Leaf Materials: Wrought Iron

Item Weight: 21 lb Number of Lights: 1

Sugggested Bulb: A Standard Bulb

Socket Type: E26

Watts per Socket / Item: 60 / 60

Cord: 8' Clear Silver Switch: Foot Switch Shade: Off White Shantung Shade Dimensions: 23" x 11" x 12"h

Ian Thornton designed the Gambit Floor Lamp to free up valuable space on the tops of nightstands and accent tables, as the flat metal base will slide easily under and the boxy shade will illuminate the entire piece of furniture. The gold floor lamp is made of metal in a contemporary gold leaf finish. A design detail of note is how the metal stem continues up and over the outside edge of the off-white shantung shade.