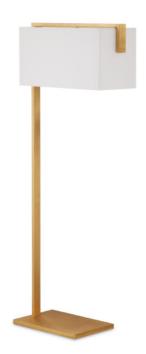

## Gambit Floor Lamp

8000-0143

Overall: 63.5"h x 25"w x 12"d

Finish: Contemporary Gold Leaf Materials: Wrought Iron

Item Weight: 21 lb Number of Lights: 1

Sugggested Bulb: A Standard Bulb

Socket Type: E26

Watts per Socket / Item: 60 / 60

Cord: 8' Clear Silver Switch: Foot Switch Shade: Off White Shantung Shade Dimensions: 23" x 11" x 12"h

Ian Thornton designed the Gambit Floor Lamp to free up valuable space on the tops of nightstands and accent tables, as the flat metal base will slide easily under and the boxy shade will illuminate the entire piece of furniture. The gold floor lamp is made of metal in a contemporary gold leaf finish. A design detail of note is how the metal stem continues up and over the outside edge of the off-white shantung shade.