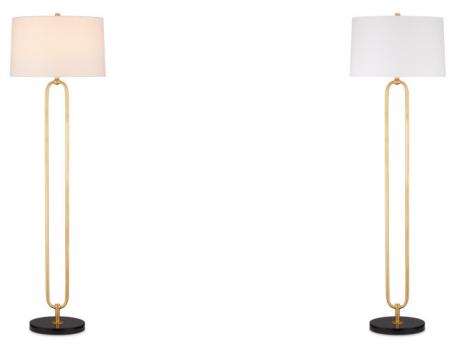

## Glossary Floor Lamp

Overall: 66.5"h x 20"dia

Finish: Contemporary Gold Leaf/Natural Materials: Wrought Iron/Black Marble

Item Weight: 25 lb Number of Lights: 1 Sugggested Bulb: A Standard Bulb Socket Type: E26 Watts per Socket / Item: 150 / 150

Cord: 8' Clear Silver Switch: 3-Way Turn Knob Shade: Off White Linen Shade Dimensions: 19" x 20" x 12"h

The oblong open-form body of the Glossary Floor Lamp is made of metal in a contemporary gold leaf finish. Clarence Mallari designed the gold floor lamp to look like a giant paper clip that rises above a black marble base. This contemporary design will be a perfect choice for a space needing stylish yet unobtrusive elements. The Glossary is topped with an off-white linen shade.