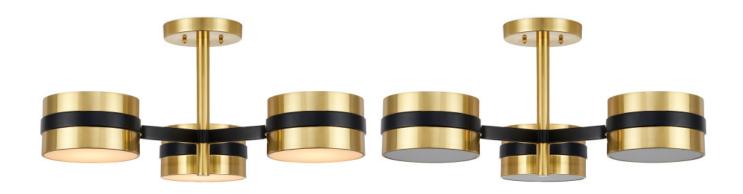

## Heybrook Semi-Flush Mount

9000-1171

Overall: 11.5"h x 26"dia

Finish: Polished Brass/Black/White Materials: Metal/Acrylic

Item Weight: 7 lb Number of Lights: 3 Sugggested Bulb: Integrated LED Watts per Socket / Item: 10 / 30

Cord: 1' Black/White

Taking his cues from mid-century modern design, Clarence Mallari envisioned the Heybrook Semi-Flush Mount to reflect the sensibilities of that lauded era. Made of metal in a mix of black and polished brass finishes, the gold semi-flush is fitted with integrated LED technology that is softened by white diffusers at the bottom of each of the three circlets holding the bulbs.