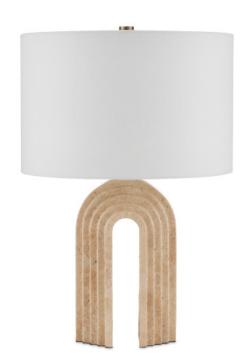

## Hippodrome Table Lamp

Overall: 21 "h x 14"dia

Finish: Natural Materials: Travertine

Item Weight: 14 lb Number of Lights: 1

Sugggested Bulb: A Standard Bulb

Socket Type: E26

Watts per Socket / Item: 100 / 100

Cord: 6' Clear Silver Switch: 3-Way Turn Knob Shade: Off White Linen Shade Dimensions: 14" x 9"h The Hippodrome Table Lamp has a svelte profile of graduating arches with contemporary lines. The time-honored motif that has reappeared throughout history has an updated contemporary feel, thanks to the simplicity of its profile and the natural travertine from which it is made. The off-white linen shade is a contrasting element. Because this beige lamp is made of natural stone, texture and color may vary from lamp to lamp.