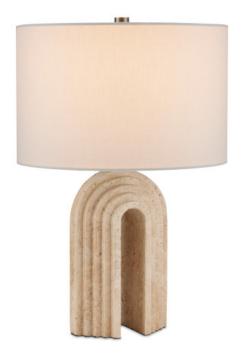

## Hippodrome Table Lamp

Overall: 21 "h x 14"dia

Finish: Natural Materials: Travertine

Item Weight: 14 lb Number of Lights: 1

Sugggested Bulb: A Standard Bulb

Socket Type: E26

Watts per Socket / Item: 100 / 100

Cord: 6' Clear Silver Switch: 3-Way Turn Knob Shade: Off White Linen Shade Dimensions: 14" x 9"h The Hippodrome Table Lamp has a svelte profile of graduating arches with contemporary lines. The time-honored motif that has reappeared throughout history has an updated contemporary feel, thanks to the simplicity of its profile and the natural travertine from which it is made. The off-white linen shade is a contrasting element. Because this beige lamp is made of natural stone, texture and color may vary from lamp to lamp.