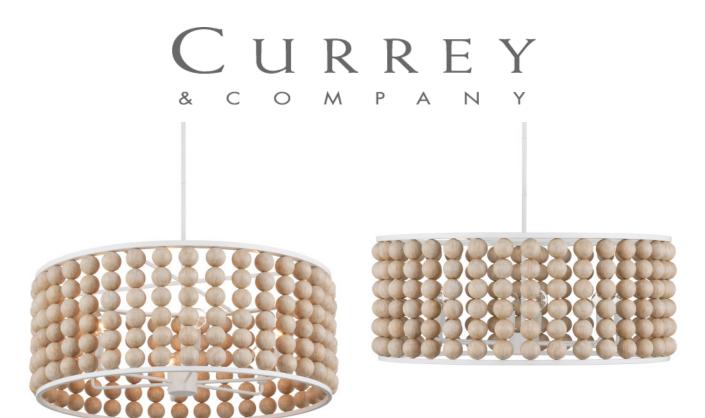

## Holcroft Chandelier

9000-1139

Overall: 17.25"h x 32.25"dia Adjustable Height: 20.25" to 62.25"

Finish: Sandstone/Sugar White Materials: Wood Beads/Wrought Iron

Item Weight: 30 lb Number of Lights: 6 Sugggested Bulb: G Globe Socket Type: E12

Watts per Socket / Item: 60 / 360

Cord: 13' Clear Silver

The wooden beads on this fixture were the inspiration for Ian Thornton as he designed around them to create the Holcroft Chandelier. The Sandstone-finished beads are fastened to a wrought iron frame dangling from a rod, both in a Sugar White finish to make this design surprisingly light. The large size of the beads is one of the surprising elements to this design that skews bohemian in style.