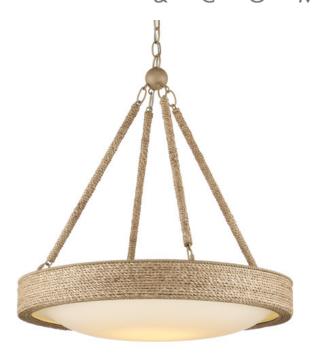

## Hopscotch Chandelier

9000-1148

 $\bigcirc$ 

Overall: 25.5"h x 24"dia Adjustable Height: 32" to 100"

Finish: Natural/Frosted White/Beige/Sugar White Materials: Abaca Rope/Glass/Wrought Iron

Item Weight: 25 lb Number of Lights: 1

Sugggested Bulb: Integrated LED Watts per Socket / Item: 17 / 17

Chain Included: 6' Beige Cord: 13' Clear Silver Proving his prowess with woven and wrapped natural materials, Clarence Mallari designed the Hopscotch Chandelier. The frame and the arms from which it hangs are seamlessly wrapped in abaca rope. Fitted to the bottom of the disc-like form is a frosted glass diffuser that bows downward in the middle to add elegance to this piece. The rope chandelier is fitted with integrated LED technology.