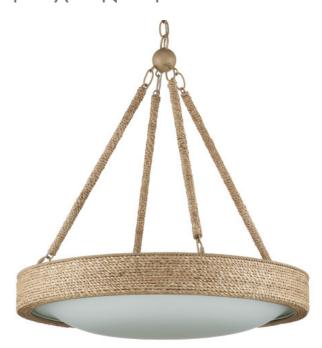

## Hopscotch Chandelier

9000-1148

 $\bigcirc$ 

Overall: 25.5"h x 24"dia Adjustable Height: 32" to 100"

Finish: Natural/Frosted White/Beige/Sugar White Materials: Abaca Rope/Glass/Wrought Iron

Item Weight: 25 lb Number of Lights: 1

Sugggested Bulb: Integrated LED Watts per Socket / Item: 17 / 17

Chain Included: 6' Beige Cord: 13' Clear Silver Proving his prowess with woven and wrapped natural materials, Clarence Mallari designed the Hopscotch Chandelier. The frame and the arms from which it hangs are seamlessly wrapped in abaca rope. Fitted to the bottom of the disc-like form is a frosted glass diffuser that bows downward in the middle to add elegance to this piece. The rope chandelier is fitted with integrated LED technology.