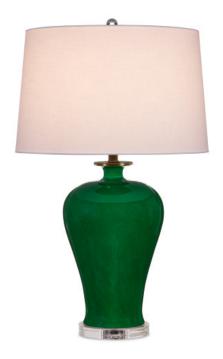

## Imperial Green Table Lamp

Overall: 31 "h x 19"dia

Finish: Imperial Green/Clear/Natural Brass Materials: Porcelain/Optic Crystal/Metal

Item Weight: 18 lb Number of Lights: 1

Sugggested Bulb: A Standard Bulb

Socket Type: E26

Watts per Socket / Item: 150 / 150

Cord: 6' Clear Silver Switch: 3-Way Turn Knob Shade: Off White Linen

Shade Dimensions: 17" x 19" x 12"h

Made of porcelain, the Imperial Green Table Lamp has a temple-jar-shaped profile with a luminous color. The Imperial label is apropos for the porcelain lamp because this piece is made of clay sourced from the area surrounding the kilns that produced objects for the Imperial estate during the heyday of the Chinese dynasties. The formulas to achieve the particular green on this lamp's surface is a secret one guarded by ceramicist families devoted to the single color. The glossy, rich green was ori