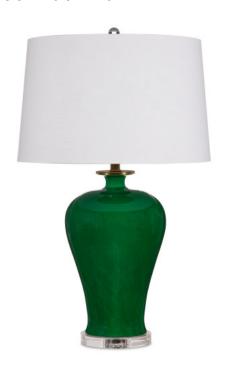

## Imperial Green Table Lamp

Overall: 31 "h x 19"dia

Finish: Imperial Green/Clear/Natural Brass Materials: Porcelain/Optic Crystal/Metal

Item Weight: 18 lb Number of Lights: 1

Sugggested Bulb: A Standard Bulb

Socket Type: E26

Watts per Socket / Item: 150 / 150

Cord: 6' Clear Silver Switch: 3-Way Turn Knob Shade: Off White Linen

Shade Dimensions: 17" x 19" x 12"h

Made of porcelain, the Imperial Green Table Lamp has a temple-jar-shaped profile with a luminous color. The Imperial label is apropos for the porcelain lamp because this piece is made of clay sourced from the area surrounding the kilns that produced objects for the Imperial estate during the heyday of the Chinese dynasties. The formulas to achieve the particular green on this lamp's surface is a secret one guarded by ceramicist families devoted to the single color. The glossy, rich green was ori