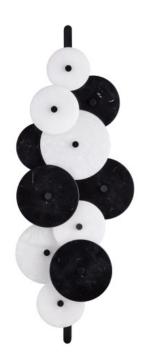

## Inyo Wall Sconce

Overall: 30"h x 11 "w x 6"d

Finish: Natural/Satin Black Materials: Alabaster/Black Marble/Wrought Iron

Item Weight: 11 lb Number of Lights: 2 Sugggested Bulb: Integrated LED Watts per Socket / Item: 7 / 14

Cord: 1' Black/White

The Inyo Wall Sconce was designed to be an exemplar of contrast. Fitted with integrated LED bulbs, the illumination bounces off the wall and shines through the natural alabaster discs. The darker discs are made of black marble, and the metal brads and stem are in a satin black finish. The black and white wall sconce can be mounted vertically or horizontally.