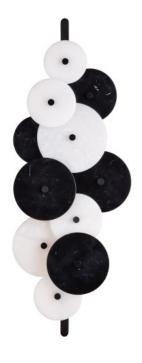

## Inyo Wall Sconce

Overall: 30"h x 11 "w x 6"d

Finish: Natural/Satin Black Materials: Alabaster/Black Marble/Wrought Iron

Item Weight: 11 lb Number of Lights: 2 Sugggested Bulb: Integrated LED Watts per Socket / Item: 7 / 14

Cord: 1' Black/White

The Inyo Wall Sconce was designed to be an exemplar of contrast. Fitted with integrated LED bulbs, the illumination bounces off the wall and shines through the natural alabaster discs. The darker discs are made of black marble, and the metal brads and stem are in a satin black finish. The black and white wall sconce can be mounted vertically or horizontally.