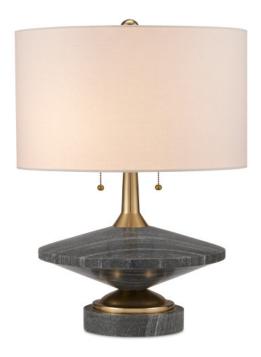

## Jebel Table Lamp

6000-0918

 $\bigcirc$ 

Overall: 23.25"h x 17"dia

Finish: Natural/Brushed Brass Materials: Stone/Aluminum/Brass

Item Weight: 48 lb Number of Lights: 2

Sugggested Bulb: A Standard Bulb

Socket Type: E26

Watts per Socket / Item: 100 / 200

Cord: 6' Clear Silver Switch: Pull Chain Shade: Beige Linen

Shade Dimensions: 17" x 10"h

Drawing his inspiration from the mid-century modern era, Tom Caldwell designed the Jebel Table Lamp from turned stone elements with incredible personality. The aluminum details in a brushed-brass finish contribute to the warmth of this black lamp's profile, as does the beige linen shade from under which delicated pull-chains dangle.