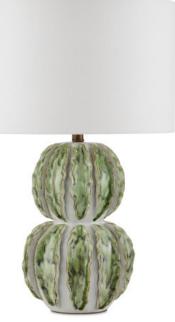

Cord: 6' Clear Silver Switch: 3-Way Turn Knob Shade: Off White Linen Shade Dimensions: 17" x 11"h

11

 $\mathbb{N}$ 

The Kolonos Table Lamp's double-gourd-shaped body is made of ceramic in a mix of white and green glazes. Made by a group of women who live at the border of Burma and Thailand, this complex design has scalloping details that are manipulated by hand to form the raised decorations before the ceramic is beautifully glazed. The nature-inspired design is topped with an off-white linen shade.