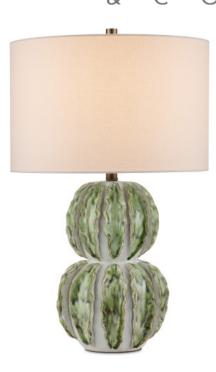

## Kolonos Table Lamp

Overall: 27"h x 17"dia

Finish: White/Green Materials: Ceramic

Item Weight: 18 lb Number of Lights: 1 Suggested Bulb: A Standard Bulb Socket Type: E26 Watts per Socket / Item: 150 / 150

Cord: 6' Clear Silver Switch: 3-Way Turn Knob Shade: Off White Linen Shade Dimensions: 17" x 11"h

11

 $\mathbb{N}$ 

The Kolonos Table Lamp's double-gourd-shaped body is made of ceramic in a mix of white and green glazes. Made by a group of women who live at the border of Burma and Thailand, this complex design has scalloping details that are manipulated by hand to form the raised decorations before the ceramic is beautifully glazed. The nature-inspired design is topped with an off-white linen shade.