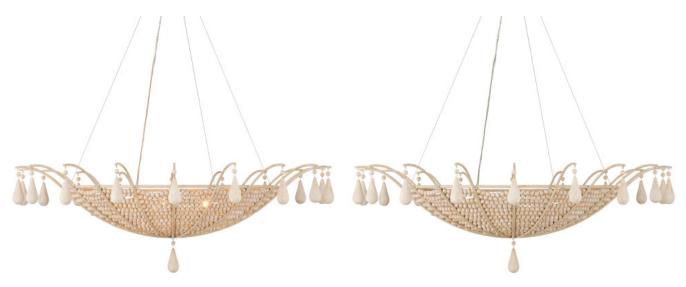

## Korg Chandelier

9000-1144

Overall: 13"h x 42.25"dia Adjustable Height: 26.5" to 145"

Finish: Sandstone

Materials: Wood Beads/Wrought Iron

Item Weight: 15 lb Number of Lights: 5

Sugggested Bulb: B Torpedo Tip

Socket Type: E12

Watts per Socket / Item: 60 / 300

Cord: 13' Clear Silver

The Korg Chandelier in the Barry Goralnick Collection was inspired by a Swedish basket the designer discovered while antiquing during his travels abroad. He loved the shape of the basket and the teardrops, and the craftsmanship was superb. Goralnick thought this was the perfect form to be interpreted into the materials chosen — the wooden beads and pendants strung along a wrought iron frame, all covered in a Sandstone finish. The graceful beige chandelier exudes an earthy glamour that makes it t