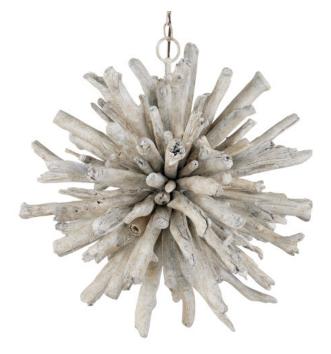

## C U R R E Y

Overall: 25"h x 25"dia Adjustable Height: 31.5" to 99.5"

Finish: Whitewashed Driftwood Materials: Driftwood/Wrought Iron

Item Weight: 21 lb Number of Lights: 6 Sugggested Bulb: B Torpedo Tip Socket Type: E12 Watts per Socket / Item: 7 / 42

Chain Included: 6' Whitewashed Driftwood Cord: 13' Clear Silver

The Kuka Pendant is a driftwood starburst in a whitewashed driftwood finish, which was designed by Marjorie Skouras to continue her celebration of the Yucatan Peninsula that she calls home. The tumbled wood pieces are fitted so carefully to the frame, the nature-inspired profile fools the eye into thinking it came from the elements in one piece. This natural-toned pendant is a perfect choice for coastal settings and lakeside retreats.