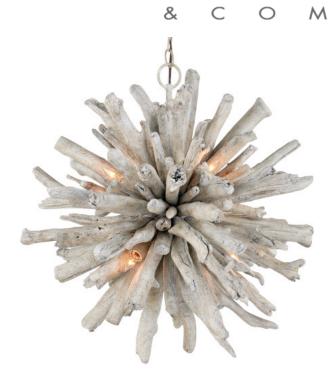

## C U R R E Y

Overall: 25"h x 25"dia Adjustable Height: 31.5" to 99.5"

Finish: Whitewashed Driftwood Materials: Driftwood/Wrought Iron

Item Weight: 21 lb Number of Lights: 6 Sugggested Bulb: B Torpedo Tip Socket Type: E12 Watts per Socket / Item: 7 / 42

Chain Included: 6' Whitewashed Driftwood Cord: 13' Clear Silver

The Kuka Pendant is a driftwood starburst in a whitewashed driftwood finish, which was designed by Marjorie Skouras to continue her celebration of the Yucatan Peninsula that she calls home. The tumbled wood pieces are fitted so carefully to the frame, the nature-inspired profile fools the eye into thinking it came from the elements in one piece. This natural-toned pendant is a perfect choice for coastal settings and lakeside retreats.