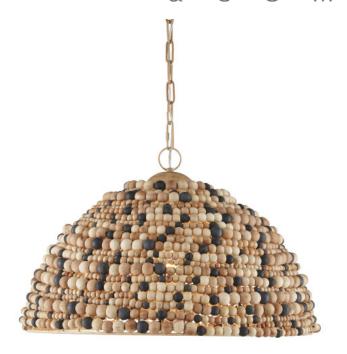

## Medley Pendant

9000-1167

Overall: 15.5"h x 25"dia Adjustable Height: 23" to 90"

Finish: Natural/Tan/Black/Coco Cream Materials: Wood Beads/Metal

Item Weight: 18 lb Number of Lights: 1 Sugggested Bulb: G Globe Socket Type: E26

Watts per Socket / Item: 60 / 60

Chain Included: 6' Coco Cream Cord: 13' Clear Silver The Medley Pendant has an pebbly feel to its surface thanks to the wood beads that not only differ in size, but also in color -- natural, tan, and black. Clarence Mallari, who designed this dome-shaped pendant, notes how the wires are welded together to accommodate the different bead sizes and how the fixture looks beautiful when viewed from underneath.