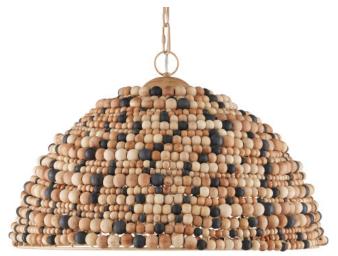

## Medley Pendant

9000-1167

Overall: 15.5"h x 25"dia Adjustable Height: 23" to 90"

Finish: Natural/Tan/Black/Coco Cream Materials: Wood Beads/Metal

Item Weight: 18 lb Number of Lights: 1 Sugggested Bulb: G Globe Socket Type: E26

Watts per Socket / Item: 60 / 60

Chain Included: 6' Coco Cream Cord: 13' Clear Silver The Medley Pendant has an pebbly feel to its surface thanks to the wood beads that not only differ in size, but also in color -- natural, tan, and black. Clarence Mallari, who designed this dome-shaped pendant, notes how the wires are welded together to accommodate the different bead sizes and how the fixture looks beautiful when viewed from underneath.