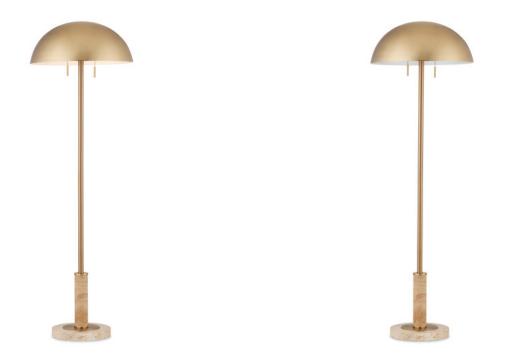

## Miles Floor Lamp

Overall: 58.5"h x 19.25"dia

Finish: Brass/Natural Materials: Wrought Iron/Travertine

Item Weight: 33 lb Number of Lights: 2 Sugggested Bulb: A Standard Bulb Socket Type: E26 Watts per Socket / Item: 7 / 14

Cord: 8' Clear Silver Switch: Pull Chain Shade: Brass Metal Shade Dimensions: 19.25" x 8"h Aimee Kurzner designed the Miles Floor Lamp; the travertine lamp inspired by other pieces with the same name. The mid-century modern vibe is enhanced by the simple shapes of the lamp's base and body, and the domed brass shade that caps it. Because this beige lamp is made of natural stone, texture and color may vary from lamp to lamp.