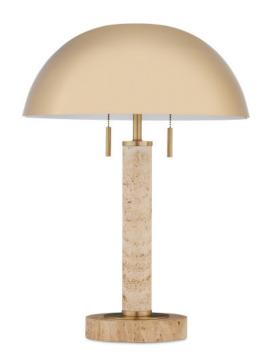

## Miles Table Lamp

6000-0914

 $\bigcirc$ 

Overall: 21.75"h x 15.75"dia

Finish: Brass/Natural
Materials: Metal/Travertine

Item Weight: 13 lb Number of Lights: 2

Sugggested Bulb: A Standard Bulb

Socket Type: E26

Watts per Socket / Item: 7 / 14

Cord: 6' Clear Silver Switch: Pull Chain Shade: Brass Metal

Shade Dimensions: 15.75" x 6.25"h

Aimee Kurzner designed the Miles Table Lamp; the travertine lamp inspired by other pieces with the same name. The mid-century modern vibe is enhanced by the simple shapes of the lamp's base and body, and the domed brass shade that caps it. Because this beige lamp is made of natural stone, texture and color may vary from lamp to lamp.

this information is accurate as of 12/12/2023 16:52