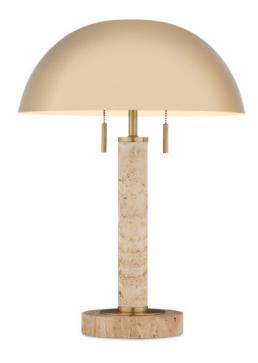

## Miles Table Lamp

6000-0914

 $\bigcirc$ 

Overall: 21.75"h x 15.75"dia

Finish: Brass/Natural
Materials: Metal/Travertine

Item Weight: 13 lb Number of Lights: 2

Sugggested Bulb: A Standard Bulb

Socket Type: E26

Watts per Socket / Item: 7 / 14

Cord: 6' Clear Silver Switch: Pull Chain Shade: Brass Metal

Shade Dimensions: 15.75" x 6.25"h

Aimee Kurzner designed the Miles Table Lamp; the travertine lamp inspired by other pieces with the same name. The mid-century modern vibe is enhanced by the simple shapes of the lamp's base and body, and the domed brass shade that caps it. Because this beige lamp is made of natural stone, texture and color may vary from lamp to lamp.

this information is accurate as of 12/12/2023 16:52