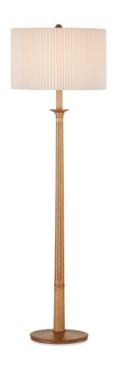

## Mitford Floor Lamp

8000-0147

Overall: 66"h x 20"dia

Finish: Natural Materials: Wood

Item Weight: 14 lb Number of Lights: 1

Sugggested Bulb: A Standard Bulb

Socket Type: E26

Watts per Socket / Item: 150 / 150

Cord: 8' Clear Silver Switch: 3-Way Turn Knob Shade: Bone Linen/Knife Pleated Shade Dimensions: 20" x 12.5"h Made from turned wood, the Mitford Floor Lamp has a classic profile that was inspired by a traditional column design. Tom Caldwell envisioned the tan floor lamp with its refined Italian feel. By topping the thin floor lamp with a knifepleated bone linen shade, he echoed the delineations in the wood lamp's body and made a wonderfully textural accent piece for an interior.