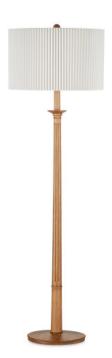

## Mitford Floor Lamp

8000-0147

Overall: 66"h x 20"dia

Finish: Natural Materials: Wood

Item Weight: 14 lb Number of Lights: 1

Sugggested Bulb: A Standard Bulb

Socket Type: E26

Watts per Socket / Item: 150 / 150

Cord: 8' Clear Silver Switch: 3-Way Turn Knob Shade: Bone Linen/Knife Pleated Shade Dimensions: 20" x 12.5"h Made from turned wood, the Mitford Floor Lamp has a classic profile that was inspired by a traditional column design. Tom Caldwell envisioned the tan floor lamp with its refined Italian feel. By topping the thin floor lamp with a knifepleated bone linen shade, he echoed the delineations in the wood lamp's body and made a wonderfully textural accent piece for an interior.