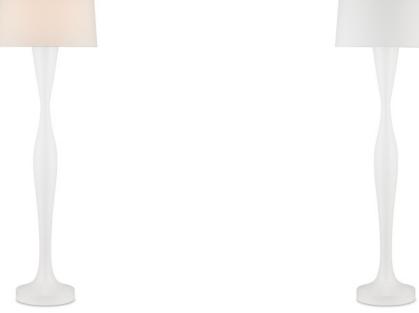

## Monica Floor Lamp

Overall: 75"h x 24"dia

Finish: White Materials: Wood

Item Weight: 28 lb Number of Lights: 1 Suggested Bulb: A Standard Bulb Socket Type: E26 Watts per Socket / Item: 150 / 150

Cord: 8' Clear Silver Switch: 3-Way Turn Knob Shade: White Linen Shade Dimensions: 22" x 24" x 14"h

Ian Thornton was inspired by the feminine form when he designed the Monica Floor Lamp. Made of wood in a white finish that has incredible sheen, the white floor lamp will be an undulant element in a space. Topped with a white-linen shade, the paleness of this design will make this a luminous piece whether the light is switched on or not.