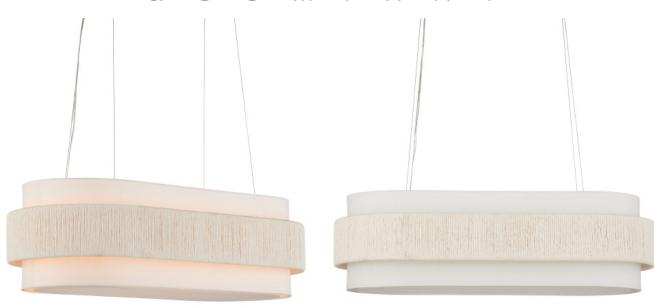

## Monreale Oval Chandelier

9000-1135

Overall: 11.5"h x 39.5"w x 18"d Adjustable Height: 19.5" to 150"

Finish: White/Sugar White

Materials: Kraft Paper Twine/Wrought Iron

Item Weight: 21 lb Number of Lights: 5

Sugggested Bulb: B Torpedo Tip

Socket Type: E12

Watts per Socket / Item: 60 / 300

Cord: 13' Clear Silver Shade: Off White Shantung

Shade Dimensions: 36.25" x 14.2" x 4"h

With a band made from recycled paper that has been twisted like braided hair, the Monreale Oval Chandelier has an ultra-contemporary cleanness to its design. The paper, which is painted white, is wrapped around the middle of an off-white shantung shade. The canopy is finished in a Sugar White that contributes to the lightness of this white chandelier. The bottom of the shade is fitted with a diffuser to soften the glow.