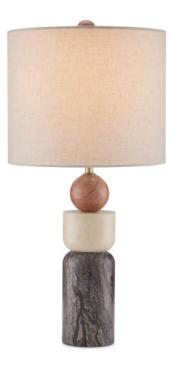

## Moreno Table Lamp

Overall: 24.75"h x 12"dia

Finish: Natural Materials: Rosa Cappuccino Marble/Camello Neve Marble/Breccia Marble

Item Weight: 15 lb Number of Lights: 1 Sugggested Bulb: A Standard Bulb Socket Type: E26 Watts per Socket / Item: 100 / 100

Cord: 7' Clear Silver Switch: 1-Way Turn Knob Shade: Beige Popplin Shade Dimensions: 12" x 10"h A delightfully geometric composition, the Morena Table Lamp is made of sections of Rosa Cappuccino Marble, Camello Neve Marble, and Breccia Marble. Designed by Aimee Kurzner, the multi-colored lamp is fitted with a beige poplin shade that is fastened with an orb finial, which matches the top Rosa Cappuccino marble ball. Because this contemporary lamp is made of natural stone, colors and patterns will vary.