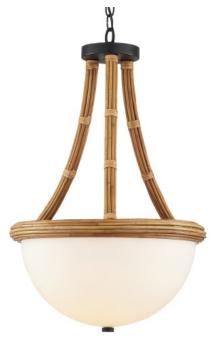

## Morningside Semi-Flush Mount

Overall: 27.5"h x 17.75"dia Adjustable Height: 34" to 102"

Finish: Natural/Frosted White/Satin Black Materials: Rattan/Glass/Wrought Iron

Item Weight: 19 lb Number of Lights: 1

Sugggested Bulb: Integrated LED Socket Type: LED Engine Watts per Socket / Item: 17 / 17

Chain Included: 6' Satin Black

Cord: 13' Black

The Morningside Semi-Flush Mount has curved rattan stems and a circlet in the same material that holds the milky glass bowl in place. The warmth of the natural material is a contrasting element to the pale glass, and the black metal hardware adds an even stronger variation to this overall composition. Though the woven semi-flush is made of a natural material, it is contemporary in its design. It is also fitted with an integrated LED source.