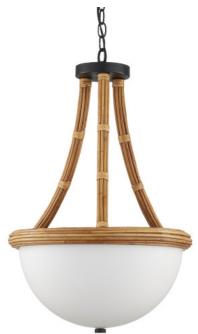

## Morningside Semi-Flush Mount

Overall: 27.5"h x 17.75"dia Adjustable Height: 34" to 102"

Finish: Natural/Frosted White/Satin Black Materials: Rattan/Glass/Wrought Iron

Item Weight: 19 lb Number of Lights: 1

Sugggested Bulb: Integrated LED Socket Type: LED Engine Watts per Socket / Item: 17 / 17

Chain Included: 6' Satin Black

Cord: 13' Black

The Morningside Semi-Flush Mount has curved rattan stems and a circlet in the same material that holds the milky glass bowl in place. The warmth of the natural material is a contrasting element to the pale glass, and the black metal hardware adds an even stronger variation to this overall composition. Though the woven semi-flush is made of a natural material, it is contemporary in its design. It is also fitted with an integrated LED source.