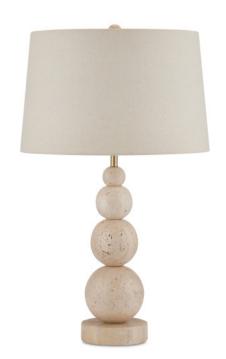

## Niobe Table Lamp

6000-0915

 $\bigcirc$ 

Overall: 27.5"h x 17"dia

Finish: Natural Materials: Travertine

Item Weight: 16 lb Number of Lights: 1

Sugggested Bulb: A Standard Bulb

Socket Type: E26

Watts per Socket / Item: 150 / 150

Cord: 6' Clear Silver Switch: 3-Way Turn Knob Shade: Flax Linen

Shade Dimensions: 15" x 17" x 10.75"h

Made of natural travertine, the Niobe Table Lamp has a whimsical profile created by the graduating stacked balls that rise from a disc base of the same material.

The texture of the beige lamp is enhanced by the flecks in the flax linen shade.

Because this beige lamp is made of natural stone, texture and color may vary from lamp to lamp.

this information is accurate as of 12/12/2023 16:52