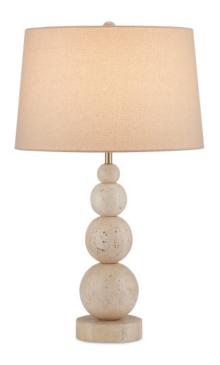

## Niobe Table Lamp

6000-0915

 $\bigcirc$ 

Overall: 27.5"h x 17"dia

Finish: Natural Materials: Travertine

Item Weight: 16 lb Number of Lights: 1

Sugggested Bulb: A Standard Bulb

Socket Type: E26

Watts per Socket / Item: 150 / 150

Cord: 6' Clear Silver Switch: 3-Way Turn Knob Shade: Flax Linen

Shade Dimensions: 15" x 17" x 10.75"h

Made of natural travertine, the Niobe Table Lamp has a whimsical profile created by the graduating stacked balls that rise from a disc base of the same material.

The texture of the beige lamp is enhanced by the flecks in the flax linen shade.

Because this beige lamp is made of natural stone, texture and color may vary from lamp to lamp.

this information is accurate as of 12/12/2023 16:52