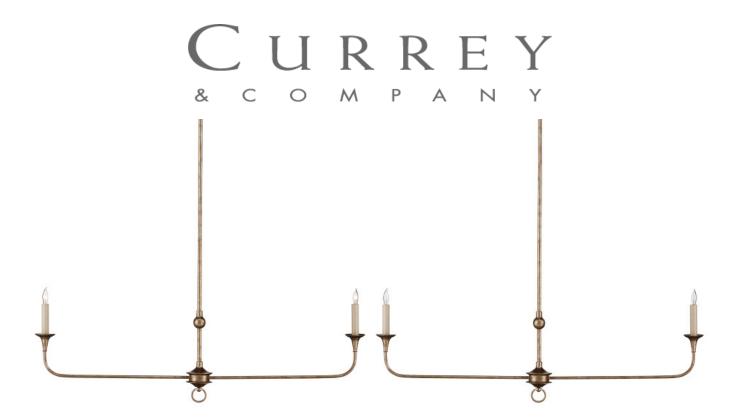

## Nottaway Bronze Linear Chandelier

Overall: 20.25"h x 40"w x 3.5"d Adjustable Height: 23.25" to 65.25"

Finish: Pyrite Bronze Materials: Wrought Iron

Item Weight: 4 lb Number of Lights: 2

Sugggested Bulb: B Torpedo Tip

Socket Type: E12

Watts per Socket / Item: 60 / 120

Cord: 13' Clear Silver

Design notes on the Nottaway Bronze Linear Chandelier include long arms that stretch gracefully from a small cog and a ring that ornaments its bottom-most point. The profile of the fixture has a lovely fluidity to it, and the Pyrite bronze finish adds textural interest to the bronze chandelier. The fact that the chandelier is hung from a rod rather than a chain modernizes this design, though it is still decidedly in the traditional design vernacular. Its shape makes it perfect for above kitchen