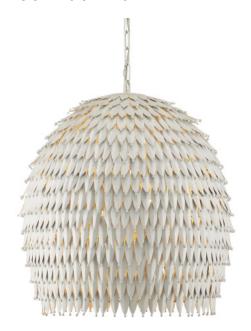

## Overlay Large Pendant

9000-1161

Overall: 25.5"h x 24"dia Adjustable Height: 32" to 100"

Finish: White Materials: Metal

Item Weight: 25 lb Number of Lights: 3

Sugggested Bulb: A Standard Bulb

Socket Type: E26

Watts per Socket / Item: 60 / 180

Chain Included: 6' White Cord: 13' Clear Silver The Overlay Large Pendant is a artisanal creation that is painstakingly made by hand, as each of the leaves are individually cut and welded to the frame and the dots on the edges of the spiky cut-outs are welded on. The elongated-dome shape of the white pendant has a sartorial feel thanks to the textural richness of the fluted edges flowing downward like a couture wedding dress might.