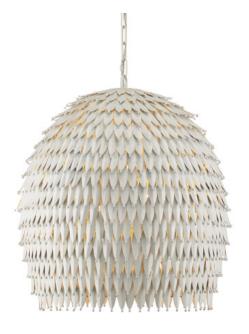

## Overlay Large Pendant

9000-1161

Overall: 25.5"h x 24"dia Adjustable Height: 32" to 100"

Finish: White Materials: Metal

Item Weight: 25 lb Number of Lights: 3

Sugggested Bulb: A Standard Bulb

Socket Type: E26

Watts per Socket / Item: 60 / 180

Chain Included: 6' White Cord: 13' Clear Silver The Overlay Large Pendant is a artisanal creation that is painstakingly made by hand, as each of the leaves are individually cut and welded to the frame and the dots on the edges of the spiky cut-outs are welded on. The elongated-dome shape of the white pendant has a sartorial feel thanks to the textural richness of the fluted edges flowing downward like a couture wedding dress might.