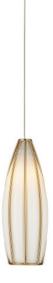

## Parish 1-Light Round Multi-Drop Pendant

Overall: 20.5"h x 5.5"dia Adjustable Height: 20.5" to 125"

Finish: Natural/Painted Silver

Materials: Clamrose Shell/Composite/Wrought Iton

Item Weight: 4 lb Number of Lights: 1 Sugggested Bulb: G4 Bulb Socket Type: G4

Watts per Socket / Item: 10 / 10

Cord: 10' Clear Silver Shade: Glass/Wrought Iron Shade Dimensions: 3.5" x 9"h The Parish 1-Light Round Multi-Drop Pendant has a slender tear-drop-shaped shade made of white glass poured into a metal cage in an antique brass finish when it was still molten. A remarkable result of this process is that it creates tiny pinholes of light that escape through micro-bubbles that formed in the glass, making the Parish effervesce like an upside-down goblet of champagne.