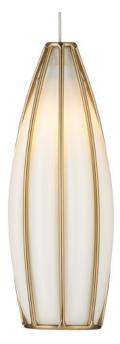

Watts per Socket / Item: 10 / 10

Cord: 10' Clear Silver Shade: Glass/Wrought Iron Shade Dimensions: 3.5" x 9"h The Parish 1-Light Round Multi-Drop Pendant has a slender tear-drop-shaped shade made of white glass poured into a metal cage in an antique brass finish when it was still molten. A remarkable result of this process is that it creates tiny pinholes of light that escape through micro-bubbles that formed in the glass, making the Parish effervesce like an upside-down goblet of champagne.