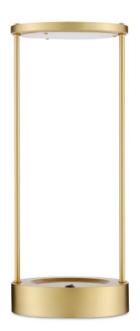

## Passavant Table Lamp

6000-0908

Overall: 19.5"h x 8"dia

Finish: Brushed Brass Materials: Metal

Item Weight: 5 lb Number of Lights: 1

Sugggested Bulb: Integrated LED Watts per Socket / Item: 7 / 7

Cord: 6' Gold Switch: Rocker Switch The Passavant Table Lamp is a clever design that is fitted with integrated LED technology and has a seriously pared-down profile. A lamp represents a modern approach with its array of cleanly-designed elements, such as the all-but-invisible rocker switch and the acrylic diffuser in the upper disc of the gold lamp. The brushed brass finish brings the lamp a luminous warmth.