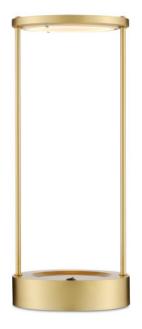

## Passavant Table Lamp

6000-0908

Overall: 19.5"h x 8"dia

Finish: Brushed Brass Materials: Metal

Item Weight: 5 lb Number of Lights: 1

Sugggested Bulb: Integrated LED Watts per Socket / Item: 7 / 7

Cord: 6' Gold Switch: Rocker Switch The Passavant Table Lamp is a clever design that is fitted with integrated LED technology and has a seriously pared-down profile. A lamp represents a modern approach with its array of cleanly-designed elements, such as the all-but-invisible rocker switch and the acrylic diffuser in the upper disc of the gold lamp. The brushed brass finish brings the lamp a luminous warmth.