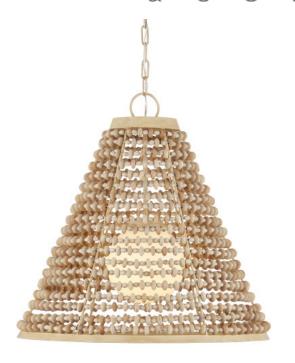

## Pendulum Pendant

9000-1166

 $\bigcirc$ 

Overall: 25.5"h x 25.5"dia Adjustable Height: 33" to 100"

Finish: Natural/Coco Cream/White Materials: Wood Beads/Metal/Glass

Item Weight: 16 lb Number of Lights: 1

Sugggested Bulb: A Standard Bulb

Socket Type: E26

Watts per Socket / Item: 60 / 60

Chain Included: 6' Coco Cream Cord: 13' Clear Silver A design detail of note on the bell-shaped Pendulum Pendant are the varying sizes and shapes of the wood beads and how they are strung in tandem. Elongated round shapes are interspersed with rhombus-shaped beads to make this an artful creation. The Coco Cream finish on the metal is perfectly in sync with the natural hues in the wood on this bohemian-inspired piece.