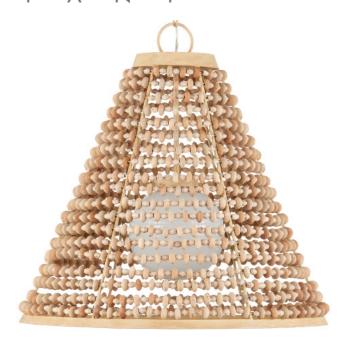

## Pendulum Pendant

9000-1166

 $\bigcirc$ 

Overall: 25.5"h x 25.5"dia Adjustable Height: 33" to 100"

Finish: Natural/Coco Cream/White Materials: Wood Beads/Metal/Glass

Item Weight: 16 lb Number of Lights: 1

Sugggested Bulb: A Standard Bulb

Socket Type: E26

Watts per Socket / Item: 60 / 60

Chain Included: 6' Coco Cream Cord: 13' Clear Silver A design detail of note on the bell-shaped Pendulum Pendant are the varying sizes and shapes of the wood beads and how they are strung in tandem. Elongated round shapes are interspersed with rhombus-shaped beads to make this an artful creation. The Coco Cream finish on the metal is perfectly in sync with the natural hues in the wood on this bohemian-inspired piece.