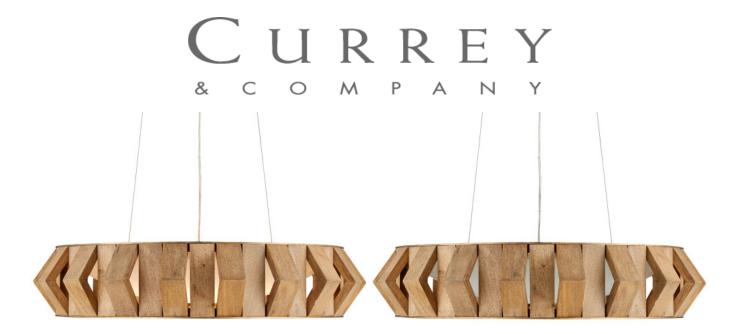

Cord: 13' Clear Silver

The thick wood slats that make up the shade of the Plunge Chandelier bring the brown pendant a mid-century modern vibe with a hint of brutalist style. Fastened to wrought iron rings in a brass finish, the slanting wood is finished in toffee, the combination creating great warmth. The varying placement of the angled wood pieces is a design detail of note, as is the fact that it is hung from aircraft cable.