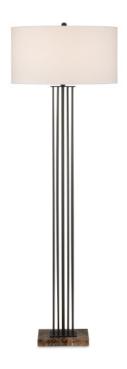

## Prose Floor Lamp

8000-0145

Overall: 69.25"h x 23"dia

Finish: Bronze/Natural

Materials: Wrought Iron/Coffee Brown Marble

Item Weight: 35 lb Number of Lights: 1

Sugggested Bulb: A Standard Bulb

Socket Type: E26

Watts per Socket / Item: 150 / 150

Cord: 8' Clear Silver Switch: 3-Way Turn Knob Shade: Off White Linen Shade Dimensions: 23" x 12"h

Tom Caldwell describes the style of the Prose Floor Lamp as "dressed-up industrial." The arrangement of the thin ribs of metal seems to change when the black floor lamp is seen from different angles. The metal on the contemporary lamp is in a bronze finish, and the base is made of coffee brown marble that has tremendous veining for a contrast to the sleeker elements. The Prose is topped with an off-white linen shade.