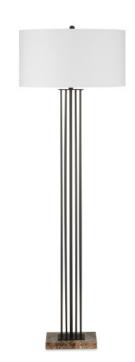

## Prose Floor Lamp

8000-0145

Overall: 69.25"h x 23"dia

Finish: Bronze/Natural

Materials: Wrought Iron/Coffee Brown Marble

Item Weight: 35 lb Number of Lights: 1

Sugggested Bulb: A Standard Bulb

Socket Type: E26

Watts per Socket / Item: 150 / 150

Cord: 8' Clear Silver Switch: 3-Way Turn Knob Shade: Off White Linen Shade Dimensions: 23" x 12"h

Tom Caldwell describes the style of the Prose Floor Lamp as "dressed-up industrial." The arrangement of the thin ribs of metal seems to change when the black floor lamp is seen from different angles. The metal on the contemporary lamp is in a bronze finish, and the base is made of coffee brown marble that has tremendous veining for a contrast to the sleeker elements. The Prose is topped with an off-white linen shade.