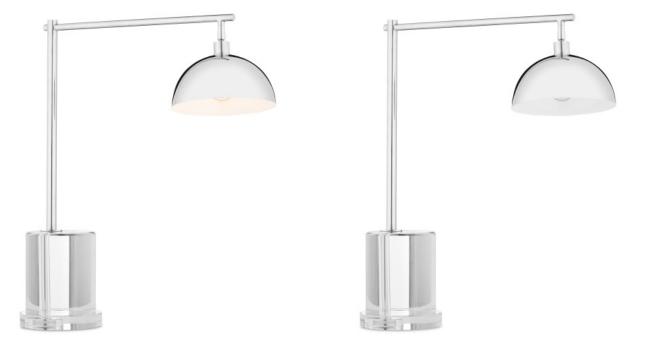

## Repartee Desk Lamp

Overall: 22"h x 17"w x 7"d

Finish: Polished Nickel/Clear Materials: Metal/Optic Crystal

Item Weight: 15 lb Number of Lights: 1 Sugggested Bulb: G Globe Socket Type: E12 Watts per Socket / Item: 7 / 7

Cord: 6' Clear Silver Switch: 1-Way Cord Switch Shade: Polished Nickel Metal Shade Dimensions: 1.5" x 7" x 3.5"h Incredible sheen is the material story with the Repartee Desk Lamp made of metal in a polished nickel finish. The clean-lined metal rods that hold the inverted bowlshaped shade rise from a stacked optic crystal base to make the overall composition very modern. Clarence Mallari intended to create an adjustable desk lamp with pared-down lines when he designed the Repartee.