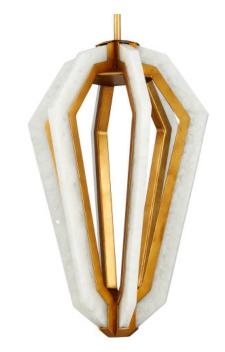

## Riviere Pendant

9000-1156

 $\bigcirc$ 

Overall: 22.5"h x 13"dia Adjustable Height: 26" to 68"

Finish: Natural/Contemporary Gold Leaf Materials: Composite/Wrought Iron

Item Weight: 14 lb Number of Lights: 6

Sugggested Bulb: Integrated LED Watts per Socket / Item: 12 / 72

Cord: 13' Gold

Imagining what he could design that would become the undisputed jewelry in a room, Ian Thornton created the Riviere Pendant. First, he chose a regal diamond shape, and he finished the wrought iron in a contemporary gold leaf. He fitted the metal ribs with composite strips that catch the light from the integrated LED strips to make them glow.