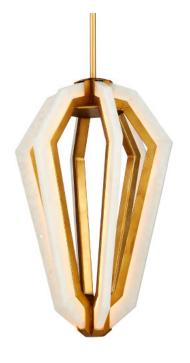

## Riviere Pendant

9000-1156

 $\bigcirc$ 

Overall: 22.5"h x 13"dia Adjustable Height: 26" to 68"

Finish: Natural/Contemporary Gold Leaf Materials: Composite/Wrought Iron

Item Weight: 14 lb Number of Lights: 6

Sugggested Bulb: Integrated LED Watts per Socket / Item: 12 / 72

Cord: 13' Gold

Imagining what he could design that would become the undisputed jewelry in a room, Ian Thornton created the Riviere Pendant. First, he chose a regal diamond shape, and he finished the wrought iron in a contemporary gold leaf. He fitted the metal ribs with composite strips that catch the light from the integrated LED strips to make them glow.