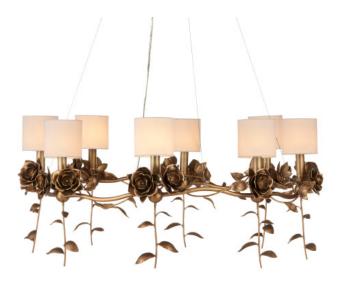

## Rosabel Chandelier

9000-1160

 $\bigcirc$ 

Overall: 12"h x 35"dia Adjustable Height: 28" to 148"

Finish: Antique Brass Materials: Brass

Item Weight: 22 lb Number of Lights: 8

Sugggested Bulb: B Torpedo Tip

Socket Type: E12

Watts per Socket / Item: 25 / 200

Cord: 12' Clear Silver Shade: Off White Shantung Shade Dimensions: 4" x 4"h The Rosabel Chandelier is a bouquet of delight designed by Tom Caldwell. By placing the blooms along the undulant stem and designing the leaves to float downward, he created a whimsical gold chandelier that is nature-inspired, but seriously sophisticated. The roses and leaves are fashioned from brass in a warm antique brass finish. The white shades and the nostalgic motifs make this a terrific choice for both traditional and transitional interiors.