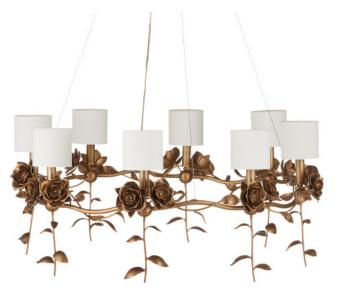

## Rosabel Chandelier

9000-1160

 $\bigcirc$ 

Overall: 12"h x 35"dia Adjustable Height: 28" to 148"

Finish: Antique Brass Materials: Brass

Item Weight: 22 lb Number of Lights: 8

Sugggested Bulb: B Torpedo Tip

Socket Type: E12

Watts per Socket / Item: 25 / 200

Cord: 12' Clear Silver Shade: Off White Shantung Shade Dimensions: 4" x 4"h The Rosabel Chandelier is a bouquet of delight designed by Tom Caldwell. By placing the blooms along the undulant stem and designing the leaves to float downward, he created a whimsical gold chandelier that is nature-inspired, but seriously sophisticated. The roses and leaves are fashioned from brass in a warm antique brass finish. The white shades and the nostalgic motifs make this a terrific choice for both traditional and transitional interiors.