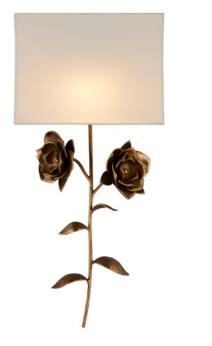

## Rosabel Wall Sconce

Overall: 19"h x 9"w x 4"d

Finish: Antique Brass Materials: Brass

Item Weight: 3 lb Number of Lights: 1 Sugggested Bulb: A Standard Bulb Socket Type: GU24 Watts per Socket / Item: 9 / 9

Cord: 2' Clear Silver Shade: Off White Shantung Shade Dimensions: 9" x 4" x 6.75"h

The Rosabel Wall Sconce is a bouquet of delight designed by Tom Caldwell. By placing the blooms along the undulant stem and designing the leaves to float downward, he created a whimsical gold wall sconce that is nature-inspired but seriously sophisticated. The roses and leaves are fashioned from brass in an antique brass finish. The off-white shantung shade was designed to be narrow so this fixture is ADA compliant.