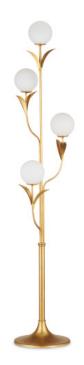

## Rossville Floor Lamp

8000-0152

Overall: 67.75"h x 12"w x 13.25"d

Finish: Contemporary Gold Leaf/Frosted White Materials: Wrought Iron/Glass

Item Weight: 20 lb Number of Lights: 4

Sugggested Bulb: B Torpedo Tip

Socket Type: E12

Watts per Socket / Item: 7 / 28

Cord: 8' Clear Silver Switch: Foot Switch The Rossville Floor Lamp exudes a contemporary retro vibe with its globe-shaped bulbs. This nature-inspired floor lamps is modern in its makeup with the thin arcing leaves that flow along the body and stem of each of the four lights. Made of wrought iron in a contemporary gold leaf finish, the bobeches balance their white glass globes brilliantly.