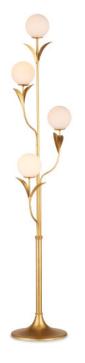

## Rossville Floor Lamp

8000-0152

Overall: 67.75"h x 12"w x 13.25"d

Finish: Contemporary Gold Leaf/Frosted White Materials: Wrought Iron/Glass

Item Weight: 20 lb Number of Lights: 4

Sugggested Bulb: B Torpedo Tip

Socket Type: E12

Watts per Socket / Item: 7 / 28

Cord: 8' Clear Silver Switch: Foot Switch The Rossville Floor Lamp exudes a contemporary retro vibe with its globe-shaped bulbs. This nature-inspired floor lamps is modern in its makeup with the thin arcing leaves that flow along the body and stem of each of the four lights. Made of wrought iron in a contemporary gold leaf finish, the bobeches balance their white glass globes brilliantly.