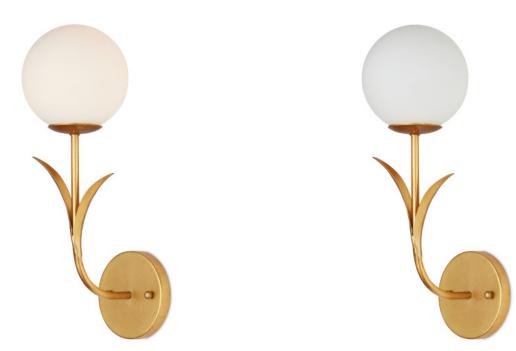

## Rossville Wall Sconce

Overall: 15.25"h x 5"w x 7"d

Finish: Contemporary Gold Leaf/Frosted White Materials: Wrought Iron/Glass

Item Weight: 2 lb Number of Lights: 1 Sugggested Bulb: B Torpedo Tip Socket Type: E 12 Watts per Socket / Item: 60 / 60

Cord: 1' Black/White

The Rossville Wall Sconce exudes a contemporary retro vibe with its globeshaped bulb. This nature-inspired gold sconce is modern in its makeup with the thin arcing leaves that flow from it. Made of wrought iron in a contemporary gold leaf finish, the bobeche balances its white glass globe brilliantly.