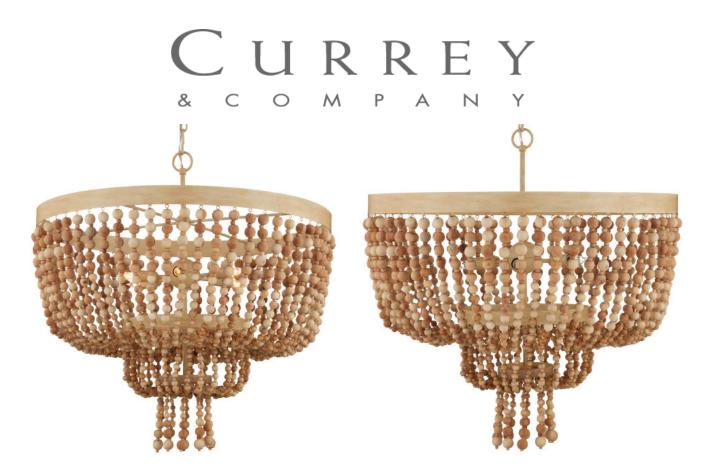

## Sabia Chandelier

9000-1163

 $\bigcirc$ 

Overall: 29.25"h x 28"dia Adjustable Height: 37.25" to 103.75"

Finish: Natural/Coco Cream Materials: Wood Beads/Metal

Item Weight: 20 lb Number of Lights: 6

Sugggested Bulb: B Torpedo Tip

Socket Type: E12

Watts per Socket / Item: 60 / 360

Chain Included: 6' Coco Cream Cord: 13' Clear Silver The Sabia Chandelier was designed by Clarence Mallari to showcase the natural beauty of wood beads. The elemental range of hues that the small orbs exhibit bring a textural complexity to this tan chandelier. The beads grow smaller as they flow toward the bottom of the fixture and the Coco Cream finish on the metal frame draws out the softer tones in the natural material. The Sabia will bring a bohemian flair to a space.