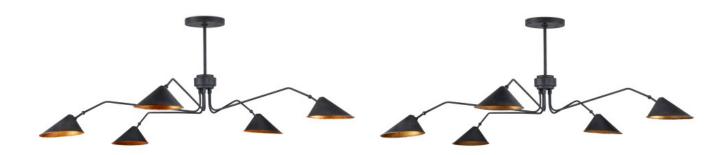

## Serpa Black Chandelier

Overall: 13.75"h x 81"w x 64"d Adjustable Height: 15" to 57"

Finish: French Black/Gold Leaf Materials: Wrought Iron

Item Weight: 12 lb Number of Lights: 5 Sugggested Bulb: B Torpedo Tip Socket Type: E12 Watts per Socket / Item: 60 / 300

Cord: 13' Black

The Serpa Black Chandelier has a lightly weathered feel thanks to the rubbed French black finish on the slender arms and shades. Made of wrought iron, the spidery fixture has a vintage feel with mid-century modern lines. The shades have gold leaf interiors, which warms the illumination coming from this black chandelier with an industrial feel.