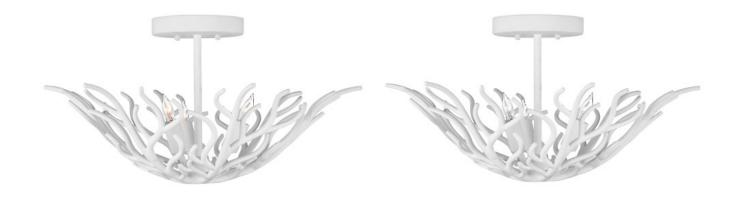

## Snowfall Semi-Flush Mount

9000-1124

Overall: 11.5"h x 21.5"dia

Finish: Gesso White Materials: Wrought Iron

Item Weight: 10 lb Number of Lights: 3

Sugggested Bulb: B Torpedo Tip

Socket Type: E12

Watts per Socket / Item: 60 / 180

Cord: 1' Clear Silver

The Snowfall Semi-Flush Mount is made of wrought iron in a gesso white finish. Given it is made from resolute metal, it is a remarkably graceful design. Ian Thornton envisioned the white semi-flush to mimic the way snow sticks to branches after a winter storm. "The branches taper as they would in nature," he says. "I feel this fixture has a nice sense of movement."