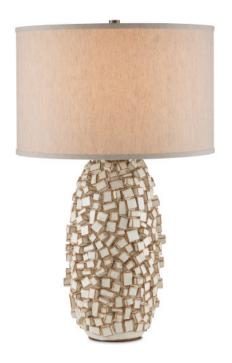

## Sugar Cube Ivory Table Lamp

Overall: 29"h x 18"dia

Finish: Ivory/Brown Materials: Ceramic

Item Weight: 24 lb Number of Lights: 1

Sugggested Bulb: A Standard Bulb

Socket Type: E26

Watts per Socket / Item: 150 / 150

Cord: 6' Clear Silver Switch: 3-Way Turn Knob Shade: Natural Linen

Shade Dimensions: 18" x 11.5"h

Made of ceramic, the Sugar Cube Ivory Table Lamp is a playful composition enlivened with squares reminiscent of sugar cubes. The ivory and brown glazes on the surface of the squares leave certain edges of the white cubes pale and others darker, a treatment that brings texture and depth. This is one of the most artisanal aspects achieved by talented ceramicists.