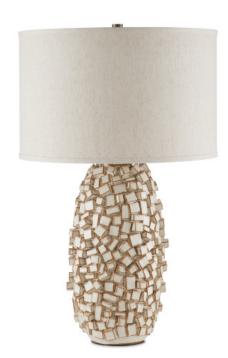

## Sugar Cube Ivory Table Lamp

Overall: 29"h x 18"dia

Finish: Ivory/Brown Materials: Ceramic

Item Weight: 24 lb Number of Lights: 1

Sugggested Bulb: A Standard Bulb

Socket Type: E26

Watts per Socket / Item: 150 / 150

Cord: 6' Clear Silver Switch: 3-Way Turn Knob Shade: Natural Linen

Shade Dimensions: 18" x 11.5"h

Made of ceramic, the Sugar Cube Ivory Table Lamp is a playful composition enlivened with squares reminiscent of sugar cubes. The ivory and brown glazes on the surface of the squares leave certain edges of the white cubes pale and others darker, a treatment that brings texture and depth. This is one of the most artisanal aspects achieved by talented ceramicists.