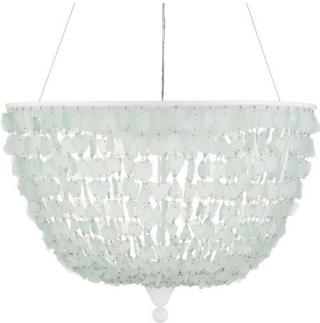

## Thalassa Pendant

9000-1155

Overall: 21.25"h x 29.5"dia Adjustable Height: 42" to 160"

Finish: Seaglass/Sugar White Materials: Glass/Wrought Iron

Item Weight: 32 lb Number of Lights: 1 Sugggested Bulb: GU24 LED Socket Type: GU24

Watts per Socket / Item: 10 / 10

Cord: 13' Clear Silver

The inverted dome shape of the Thalassa Pendant becomes luminous when it is strung with seaglass. The painstaking patience it takes to assemble a fixture like this makes it an artisanal piece. The Sugar White finish on the frame and the aircraft cable from which it hangs make this a light and airy composition that will look beautiful in a contemporary setting or a room with a coastal aesthetic.