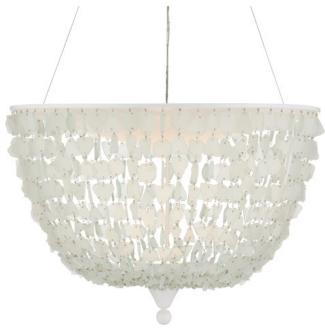

## Thalassa Pendant

9000-1155

Overall: 21.25"h x 29.5"dia Adjustable Height: 42" to 160"

Finish: Seaglass/Sugar White Materials: Glass/Wrought Iron

Item Weight: 32 lb Number of Lights: 1 Sugggested Bulb: GU24 LED Socket Type: GU24

Watts per Socket / Item: 10 / 10

Cord: 13' Clear Silver

The inverted dome shape of the Thalassa Pendant becomes luminous when it is strung with seaglass. The painstaking patience it takes to assemble a fixture like this makes it an artisanal piece. The Sugar White finish on the frame and the aircraft cable from which it hangs make this a light and airy composition that will look beautiful in a contemporary setting or a room with a coastal aesthetic.