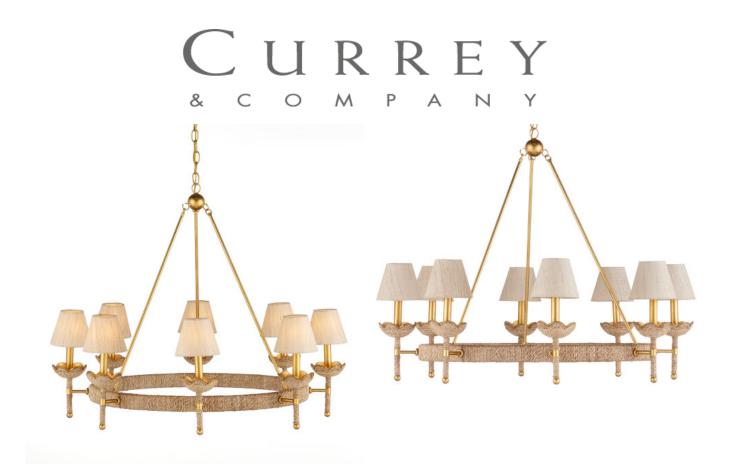

## Vichy Chandelier

 $\mathbb{N}$ 

Overall: 28"h x 35.5"dia Adjustable Height: 34.5" to 102.5"

Finish: Natural/Contemporary Gold Leaf/Contemporary Gold Materials: Abaca Rope/Wrought Iron

Item Weight: 12 lb Number of Lights: 8 Sugggested Bulb: B Torpedo Tip Socket Type: E12 Watts per Socket / Item: 25 / 200

Chain Included: 6' Painted Contemporary Gold Cord: 13' Gold Shade: Natural Linen Shade Dimensions: 2.75" x 5" x 4"h The Vichy Chandelier was created by Suzanne Duin, who founded the Houston shop and design studio Maison Maison, and is known for a keen eye in sourcing authentic French antiques and home accessories from around the globe. Each piece in her line of woven light fixtures is handmade by artisans in Southeast Asia; the Vichy an example in abaca rope and wrought iron in a mix of contemporary gold leaf and contemporary gold finishes. The finely shaped braided edges reflect Parisian style and the overal