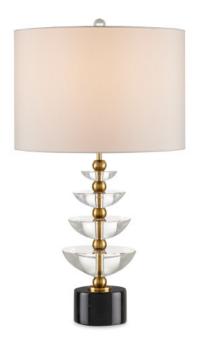

## Waterfall Table Lamp

6000-0872

Overall: 27.5"h x 16"dia

Finish: Clear/Natural/Brass

Materials: Optic Crystal/Black Marble/Metal

Item Weight: 21 lb Number of Lights: 1

Sugggested Bulb: A Standard Bulb

Socket Type: E26

Watts per Socket / Item: 150 / 150

Cord: 6' Clear Silver Switch: 3-Way Turn Knob Shade: Off White Shantung Shade Dimensions: 16" x 11"h Ian Thornton designed the Waterfall Table Lamp with its articulated stem fitted with optic crystal cup-like discs that glow when the lights are switched on. Inspired by a fountain, Ian found the perfect symmetry to create the fixture's modern sophistication. The lamp sits atop a black marble base; the clear shapes are separated by metal globes in a brass finish, and the fixture is topped with an offwhite shantung shade.