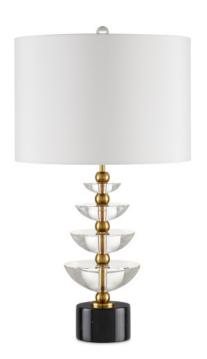

## Waterfall Table Lamp

6000-0872

Overall: 27.5"h x 16"dia

Finish: Clear/Natural/Brass

Materials: Optic Crystal/Black Marble/Metal

Item Weight: 21 lb Number of Lights: 1

Sugggested Bulb: A Standard Bulb

Socket Type: E26

Watts per Socket / Item: 150 / 150

Cord: 6' Clear Silver Switch: 3-Way Turn Knob Shade: Off White Shantung Shade Dimensions: 16" x 11"h Ian Thornton designed the Waterfall Table Lamp with its articulated stem fitted with optic crystal cup-like discs that glow when the lights are switched on. Inspired by a fountain, Ian found the perfect symmetry to create the fixture's modern sophistication. The lamp sits atop a black marble base; the clear shapes are separated by metal globes in a brass finish, and the fixture is topped with an offwhite shantung shade.