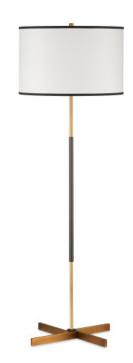

## Willoughby Floor Lamp

Overall: 67"h x 22"dia

Finish: Brass/Oil Rubbed Bronze Materials: Wrought Iron

Item Weight: 17 lb Number of Lights: 1

Sugggested Bulb: A Standard Bulb

Socket Type: E26

Watts per Socket / Item: 150 / 150

Cord: 8' Clear Silver Switch: 3-Way Turn Knob

Shade: Off White Shantung with Black Trim

Shade Dimensions: 22" x 14"h

The jumping off point for the design of the Willoughby Floor Lamp was the pinwheel-shaped base. Ian Thornton was inspired to begin at the bottom and design up with this metal floor lamp in a mix of brass and oil-rubbed bronze finishes. Placing the bronze finish in the middle of the thin stem and choosing an off-white shantung shade with black trim were artful moves that bring this composition cohesion.