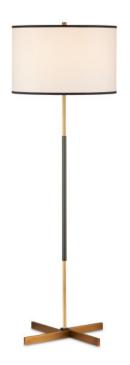

## Willoughby Floor Lamp

Overall: 67"h x 22"dia

Finish: Brass/Oil Rubbed Bronze Materials: Wrought Iron

Item Weight: 17 lb Number of Lights: 1

Sugggested Bulb: A Standard Bulb

Socket Type: E26

Watts per Socket / Item: 150 / 150

Cord: 8' Clear Silver Switch: 3-Way Turn Knob

Shade: Off White Shantung with Black Trim

Shade Dimensions: 22" x 14"h

The jumping off point for the design of the Willoughby Floor Lamp was the pinwheel-shaped base. Ian Thornton was inspired to begin at the bottom and design up with this metal floor lamp in a mix of brass and oil-rubbed bronze finishes. Placing the bronze finish in the middle of the thin stem and choosing an off-white shantung shade with black trim were artful moves that bring this composition cohesion.